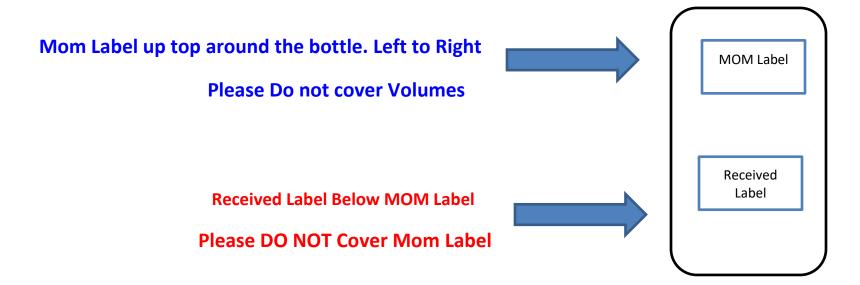

## **Mother's Labels**

- 1) Place Mom's Label around the bottle towards the top to read left to right
  - Please do not affix labels up and down.
- 2) Please do not cover the Volumes (the Techs need to see the volume increments)
- 3) Confirm Mom label is in military time or 'am' and 'pm' are used
- 4) Midnight is 0000

## **Received Labels**

- 1) Place the received label underneath the MOM label
  - Please do not affix labels up and down.
- 2) Please do not cover the Volumes (the Techs need to see the volume increments)
- 3) PLEASE DO NOT COVER MOM Labels
- 4) Please receive with the TIME and DATE mom has written on her Labels